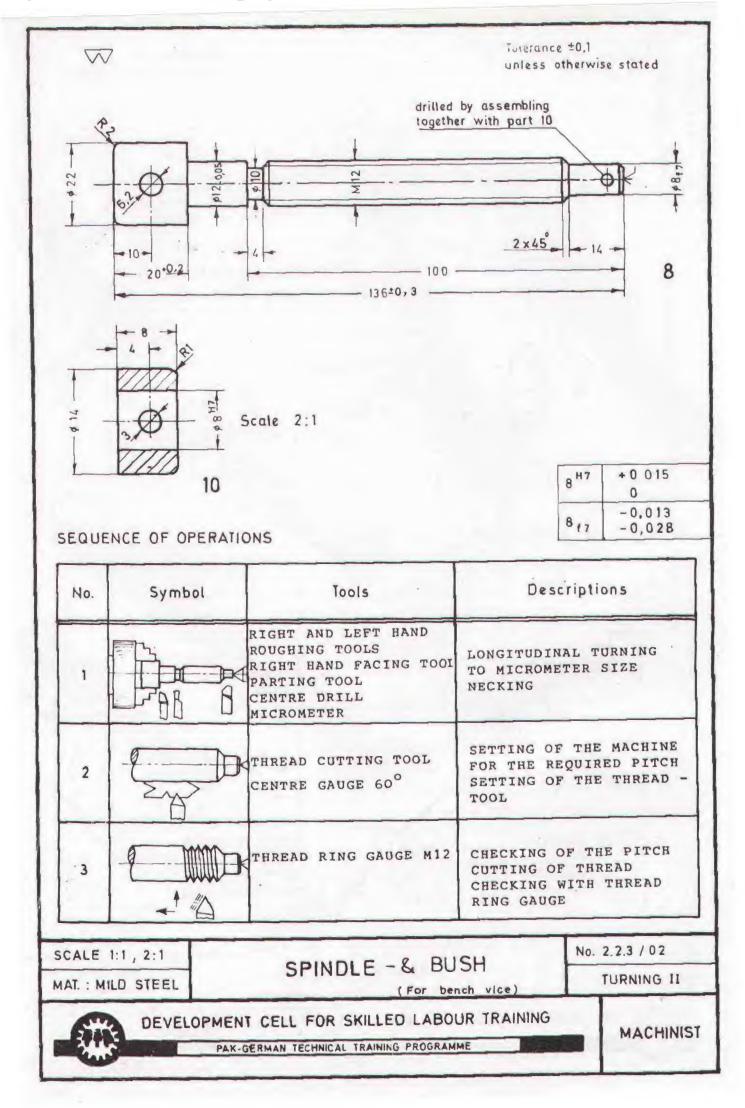

# DEVELOPMENT CELL

FOR SKILLED LABOUR TRAINING

DIRECTORATE OF MANPOWER & TRAINING GOVERNMENT OF THE PUNJAB LAHORE

Retail Price Rs. 13.00

T.T.P. Series No. 17

|          |            |              | Total length for a batch of 16 trainee | 0,9 meter                           | 2,3 meter                                                   | .+                                               |                                             |                                |                   | 2.0 meter                  | 0.6 meter                  |                         | 2 0 motor                 | 0.6 meter                    | 0.7 motor                              | 2 4                                               |                                     | Total length for a    | J. 0 meter                         |        |
|----------|------------|--------------|----------------------------------------|-------------------------------------|-------------------------------------------------------------|--------------------------------------------------|---------------------------------------------|--------------------------------|-------------------|----------------------------|----------------------------|-------------------------|---------------------------|------------------------------|----------------------------------------|---------------------------------------------------|-------------------------------------|-----------------------|------------------------------------|--------|
|          |            | 1            | Length<br>per trainee                  | 52mm                                | 132 mm                                                      | 17 mm                                            | 83 mm                                       |                                | = =               | 118 mm                     | 32 mm                      | 140mm                   | 115 mm                    | 28 mm                        | 35 mm                                  | 90 mm                                             | 143mm                               | Length<br>ber trainfe | 55 mm                              | 111111 |
|          |            |              | -                                      |                                     |                                                             |                                                  |                                             |                                | -                 |                            |                            |                         | -                         |                              | -                                      |                                                   |                                     | -                     | -                                  | -      |
|          |            | ter)         | _                                      |                                     |                                                             |                                                  |                                             |                                |                   |                            |                            |                         |                           |                              |                                        |                                                   |                                     |                       |                                    | -      |
| RED      | Machinist  | millimeter ) |                                        |                                     |                                                             |                                                  |                                             |                                | -                 |                            | -                          |                         | -                         |                              |                                        |                                                   |                                     |                       |                                    |        |
| REQUIRED | for Mai    | given in     | -                                      |                                     |                                                             |                                                  |                                             |                                | -                 |                            |                            |                         | -                         | р<br>                        |                                        |                                                   |                                     | -                     |                                    |        |
|          |            |              | 9                                      |                                     |                                                             |                                                  | 83                                          |                                | 9                 |                            |                            |                         |                           |                              | 35                                     | 90                                                |                                     |                       |                                    | -      |
| RIAL     | raining    | ( Length     | 2                                      |                                     |                                                             |                                                  |                                             | X                              | 2                 |                            |                            |                         | 115                       |                              |                                        |                                                   |                                     | 1-                    |                                    |        |
| MATERI   | Trade Trai | ö            | 4                                      |                                     | 26                                                          |                                                  |                                             |                                | 4                 |                            |                            |                         |                           | 28                           |                                        |                                                   |                                     | -                     |                                    |        |
| 2        |            | e No.        | 3                                      |                                     | 106                                                         |                                                  |                                             |                                | 6                 |                            |                            |                         |                           |                              |                                        |                                                   | 143                                 |                       |                                    |        |
|          |            | Exercise     | 2                                      |                                     |                                                             | 17                                               |                                             |                                | 2                 |                            | 12                         | 140                     |                           |                              |                                        |                                                   |                                     | 3                     |                                    |        |
|          |            | ш<br>—       | -                                      | 52                                  |                                                             |                                                  |                                             |                                | 1                 | 118                        | 20                         |                         |                           |                              |                                        |                                                   |                                     | -                     | 55                                 |        |
|          |            |              | 0.1                                    | M / S Flat<br>35 x 8mm (11/2 x 3/8) | M/S Square<br>50 x 50 mm (2 <sup>*</sup> x 2 <sup>*</sup> ) | Low carbon steel Flat<br>100 x 10 mm ( 4*x 3/8 ) | Carbon steel Square<br>50 x 50 mm (2° x 2°) | Cast iron<br>according pattern | Turning No. 2.2.3 | M / S Round<br>10 mm (3/8) | M / S Round<br>15 mm (5/g) | M / S Round<br>25mm (1) | M / S Round<br>30mm (112) | M / S Round<br>65 mm (2 1/2) | Low carbon steel Round<br>15 mm. (1/2) | Low carbon steel Round<br>25 mm (1 <sup>6</sup> ) | High speed steel Round<br>25mm (1°) | č                     | M / S Square<br>50 x 50 mm( 2 x 2) |        |